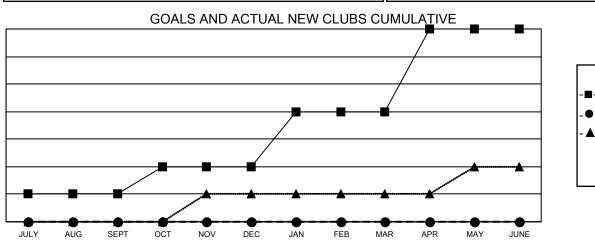

## GMT CA 4

| Clubs<br>RESULTS FOR 2024-2025 |   |   |   | Members<br>RESULTS FOR 2024-2025 |     |     |     |  |  |
|--------------------------------|---|---|---|----------------------------------|-----|-----|-----|--|--|
|                                |   |   |   |                                  |     |     |     |  |  |
| JULY/AUG/SEPT                  | 1 | 0 | 2 | JULY/AUG/SEPT                    | 15  | 168 | 132 |  |  |
| OCT/NOV/DEC                    | 1 | 0 | 0 | OCT/NOV/DEC                      | 25  | 0   | 0   |  |  |
| JAN/FEB/MAR                    | 2 | 0 | 0 | JAN/FEB/MAR                      | 15  | 0   | 0   |  |  |
| APR/MAY/JUNE                   | 3 | 0 | 0 | APR/MAY/JUNE                     | 100 | 0   | 0   |  |  |

- CURRENT YEAR ACTUAL NEW CLUBS

▲ - LAST YEAR ACTUAL NEW CLUBS

| DROPPED CLUBS: 2 |     | 54 CLUBS OF 419 ADDED 1 OR MORE | GENDER DISTRIBUTION        |                |   |
|------------------|-----|---------------------------------|----------------------------|----------------|---|
|                  |     | NEW MEMBERS                     | MALE                       | 8,151 (83.20%) |   |
| DROPPED MEMBERS  |     |                                 | FEMALE                     | 1,646 (16.80%) |   |
| DECEASED         | 16  | CLICK HERE FOR CUMULATIVE       | TOTAL FAMILY UNIT MEMBERS  |                | 0 |
| CLUB CANCELLED 0 |     | MEMBERSHIP DATA                 |                            |                |   |
| OTHER 116        |     |                                 | FAMILY MEMBERS PAYING HALF |                |   |
| TOTAL            | 132 |                                 |                            |                |   |