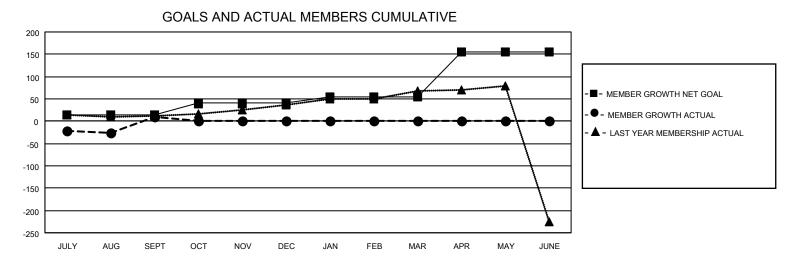

## GMT CA 4

| Clubs<br>RESULTS FOR 2024-2025 |   |   |   | Members<br>RESULTS FOR 2024-2025 |     |     |     |  |  |
|--------------------------------|---|---|---|----------------------------------|-----|-----|-----|--|--|
|                                |   |   |   |                                  |     |     |     |  |  |
| JULY/AUG/SEPT                  | 1 | 0 | 2 | JULY/AUG/SEPT                    | 15  | 168 | 132 |  |  |
| OCT/NOV/DEC                    | 1 | 0 | 0 | OCT/NOV/DEC                      | 25  | 0   | 0   |  |  |
| JAN/FEB/MAR                    | 2 | 0 | 0 | JAN/FEB/MAR                      | 15  | 0   | 0   |  |  |
| APR/MAY/JUNE                   | 3 | 0 | 0 | APR/MAY/JUNE                     | 100 | 0   | 0   |  |  |

- CURRENT YEAR ACTUAL NEW CLUBS

▲ - LAST YEAR ACTUAL NEW CLUBS

| DROPPED CLUBS: 2 |     | 54 CLUBS OF 419 ADDED 1 OR MORE | GENDER DISTRIBUTION        |                |   |
|------------------|-----|---------------------------------|----------------------------|----------------|---|
|                  |     | NEW MEMBERS                     | MALE                       | 8,151 (83.20%) |   |
| DROPPED MEMBERS  |     |                                 | FEMALE                     | 1,646 (16.80%) |   |
| DECEASED         | 16  | CLICK HERE FOR CUMULATIVE       | TOTAL FAMILY UNIT MEMBERS  |                | 0 |
| CLUB CANCELLED 0 |     | MEMBERSHIP DATA                 |                            |                |   |
| OTHER 116        |     |                                 | FAMILY MEMBERS PAYING HALF |                |   |
| TOTAL            | 132 |                                 |                            |                |   |